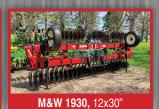

#### TILLAGE

John Deere 2700

John Deere 85

John Deere 2210, 30

GRAIN CARTS

E-Z Trail Inc.

(2) Killbros 1055