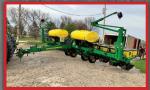

#### PLANTER, SEED TENDER & SELF-PROPELLED SPRATERS

John Deere 1760, 12x30"

**ADS Bulk Seed Buggy** 

1994 Hagie 284

Sprayer Specialties

**Schweiss Easy Weeder** 