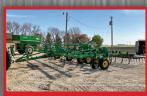

#### PLANTER, SEED TENDER & SELF-PROPELLED SPRATERS

John Deere 1760, 12x30"

**ADS Bulk Seed Buggy** 

1994 Hagie 284

Sprayer Specialties

**Schweiss Easy Weeder** 