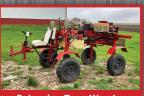

#### PLANTER, SEED TENDER & SELF-PROPELLED SPRATERS

John Deere 1760, 12x30"

**ADS Bulk Seed Buggy** 

1994 Hagie 284

Sprayer Specialties

**Schweiss Easy Weeder** 