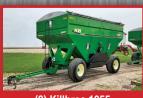

#### TILLAGE

John Deere 2700

John Deere 85

John Deere 2210, 30

GRAIN CARTS

E-Z Trail Inc.

(2) Killbros 1055