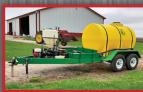

#### PLANTER, SEED TENDER & SELF-PROPELLED SPRATERS

John Deere 1760, 12x30"

**ADS Bulk Seed Buggy** 

1994 Hagie 284

Sprayer Specialties

**Schweiss Easy Weeder** 